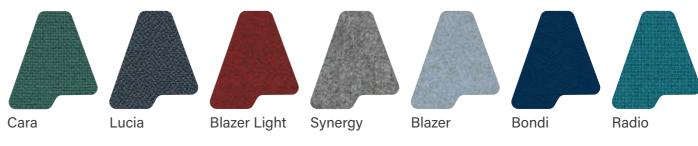

T 6: 1989+A1:2009 (17.4)

BS476: PART 7: 1997 (CLASS 1)

BS476: CLASS 0 CORE

#### SIZE

1220mm x 2700mm x 40mm

#### **ACOUSTIC RATING**

CLASS A

#### **COMPOSITION**

Glass wool core with a fabric facing

#### **CUTTING TOLERANCE**

+/- 2%

### **DENSITY**

4KG M2 +-5%

#### **TEMPERATURE LIMIT**

Temperature Limit: 121 °C

#### RECYCLED CONTENT

Recycle Content: 56% Glass Fibers

#### **MOISTURE & FUNGI RESISTANCE**

Moisture and fungi resistance excellent

## **AMBIANCE ACOUSTIC DATA**



| 40mm Data |       |       |       |       |       |       |      |
|-----------|-------|-------|-------|-------|-------|-------|------|
| Frequency | 125   | 250   | 500   | 1000  | 2000  | 4000  | NRC  |
| Direct    | 0.120 | 0.670 | 1.010 | 1.060 | 1.060 | 1.050 | 0.95 |

### **FABRIC OPTIONS**





88