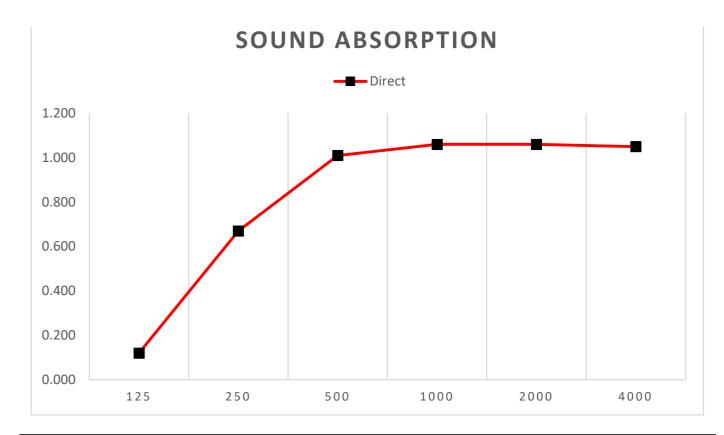

## **AMBIANCE ACOUSTIC DATA**

| 40mm Data |       |       |       |       |       |       |      |
|-----------|-------|-------|-------|-------|-------|-------|------|
| Frequency | 125   | 250   | 500   | 1000  | 2000  | 4000  | NRC  |
| Direct    | 0.120 | 0.670 | 1.010 | 1.060 | 1.060 | 1.050 | 0.95 |