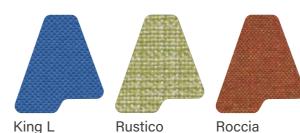

6: 1989+A1:2009 (17.4)

BS476: PART 7: 1997 (CLASS 1)

BS476: CLASS 0 CORE

#### SIZE

1220mm x 2700mm x 40mm

#### **ACOUSTIC RATING**

CLASS A

#### **COMPOSITION**

Glass wool core with a fabric facing

#### **CUTTING TOLERANCE**

+/- 2%

### **DENSITY**

4KG M2 +-5%

#### **TEMPERATURE LIMIT**

Temperature Limit: 121 °C

#### RECYCLED CONTENT

Recycle Content: 56% Glass Fibers

#### **MOISTURE & FUNGI RESISTANCE**

Moisture and fungi resistance excellent

## **AMBIANCE ACOUSTIC DATA**



| 40mm Data |       |       |       |       |       |       |      |
|-----------|-------|-------|-------|-------|-------|-------|------|
| Frequency | 125   | 250   | 500   | 1000  | 2000  | 4000  | NRC  |
| Direct    | 0.120 | 0.670 | 1.010 | 1.060 | 1.060 | 1.050 | 0.95 |

### **FABRIC OPTIONS**





88