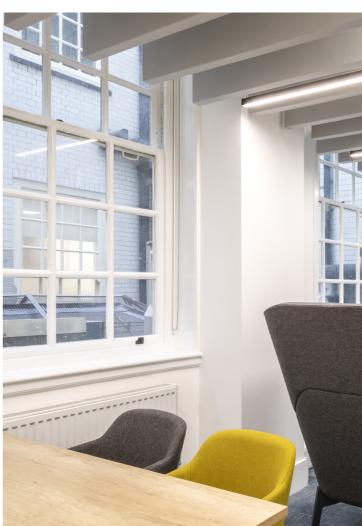

- Test Reports Avaliable On Request

### **CUTTING TOLERANCE**

Cutting Tolerance 2%.



## **FEATURES**

#### **AREA OF APPLICATION: CEILINGS**

- Ridged edges with crisp lines
- Available in over 200 colours
- Fabric wrapped for a high-quality finish
- Class A acoustic rating
- A great solution for low high frequency issues
- High fire performance perfect for interiors
- Panels can be cut to size to suit your project
- Streamline 40mm profile
- Available in a range of shapes and sizes

## **FINISHES**

Ambiance Baffles are finished in industry leading fabrics. The selection below is just a few examples fabric ranges available to you. Please contact the sales team for the colour options available in each range.

Lucia Cara Blazer Light Synergy

King L

Rustico Roccia

## **INSPIRATION**