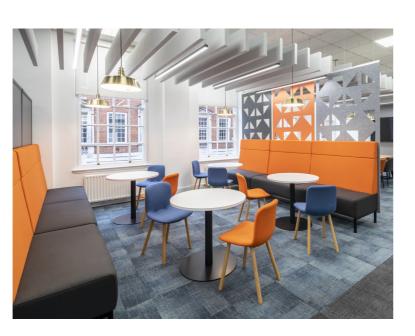

g acoustic fabric finish. It is a premium quality, Class A acoustic product that can be suspended from most ceiling soffits. The Ambiance baffle is available in over 200 fabrics to ensure your acoustic ceiling treatment matches your interior. Ambiance baffles are suspended using spring fixings and wire hangers for ease of installation. The glass wool used to manufacture this product is recycled glass fibre.

### DATA

#### **FIRE SPECIFICATION**

BS 478: PART 6: 1989+A1:2009 (17.4) BS476: PART 7: 1997 (CLASS 1) BS476: CLASS 0 CORE

#### **MAXIMUM DIMENSIONS**

2400mm x 1200mm x 40mm

#### COMPOSITION

GLASS WOOL CORE / FABRIC / EDGE PROTECTOR

#### DENSITY

4KG/M2

#### **ACOUSTIC PERFORMANCE**

CLASS A - Test Reports Avaliable On Request

### **CUTTING TOLERANCE**

Cutting Tolerance 2%.



## **FEATURES**

#### **AREA OF APPLICATION: CEILINGS**

- Ridged edges with crisp lines
- Available in over 200 colours
- Fabric wrapped for a high-quality finish
- Class A acoustic rating
- A great solution for low high frequency issues
- High fire performance perfect for interiors
- Panels can be cut to size to suit your project
- Streamline 40mm profile
- Available in a range of shapes and sizes

## **FINISHES**

Ambiance Baffles are finished in industry leading fabrics. The selection below is just a few examples fabric ranges available to you. Please contact the sales team for the colour options available in each range.

Lucia Cara Blazer Light Synergy

King L

Rustico Roccia

## **INSPIRATION**