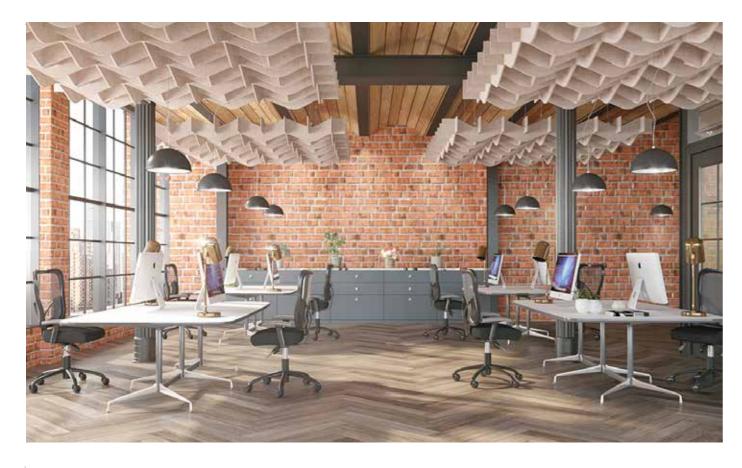

ed PET Fibre | 35% Virgin Fibre

### **WEIGHT**

APPROX 4.6KG m2

### **ACOUSTIC PERFORMANCE**

**CLASS A** 

### **RECOMMENDED SPACING**

We recommend 100mm / 200mm / 300mm spacing between the ceiling and the canopy. For acoustic data, please contact sales.

### **FEATURES**

#### **AREA OF APPLICATION: CEILINGS**

- Canopies can be custom cut to innovative designs
- Canopies interlock to form modular systems
- Generous sizes of up to 2750mm x 2750mm x 300mm
- Available in both 12m /24mm
- Loop fixing system saves on install costs
- Available in 20 colours
- Class A acoustic ratings
- Manufactured from recycled materials

### **FINISHES**

Choose from one or more of the Alpha colour options below in 12mm



## **INSPIRATION**

#### SATELLITE



60 61

# **INSPIRATION**

**OCEAN WAVES** 



### **PYRAMID**



# **INSPIRATION**

CONCAVE



**DYNAMIC** 



62