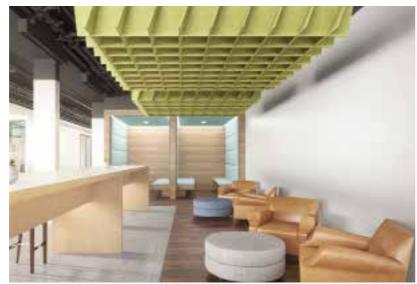

# **LATTICE XL**

Alpha Lattice XL offers exceptional acoustic performance and one of a kind interior design.

Choose from a selection hand crafted acoustic Lattice XL. The Lattice XL range has been designed to offer optimal acoustic performance while adding intrigue and style to any interior. Manufactured from recycled PET fibre to ensure a sustainable acoustic solution. Choose from 20 colours to match any interior.



### DATA

#### **STANDARD SIZE**

2750mm x 2750mm x 300mm

### **FIRE SPECIFICATION**

N13501-:2007+A1:2009 B - s1, d0

### **COMPOSITION**

65% Recycled PET Fibre | 35% Virgin Fibre

### **WEIGHT**

APPROX 4.6KG m2

### **ACOUSTIC PERFORMANCE**

**CLASS A** 

### **RECOMMENDED SPACING**

We recommend 100mm / 200mm / 300mm spacing between the ceiling and the canopy. For acoustic data, please contact sales.

### **FEATURES**

#### **AREA OF APPLICATION: CEILINGS**

- Canopies can be custom cut to innovative designs
- Canopies interlock to form modular systems
- Generous sizes of up to 2750mm x 2750mm x 300mm
- Available in both 12m /24mm
- Loop fixing system saves on install costs
- Available in 20 colours
- Class A acoustic ratings
- Manufactured from recycled materials

### **FINISHES**