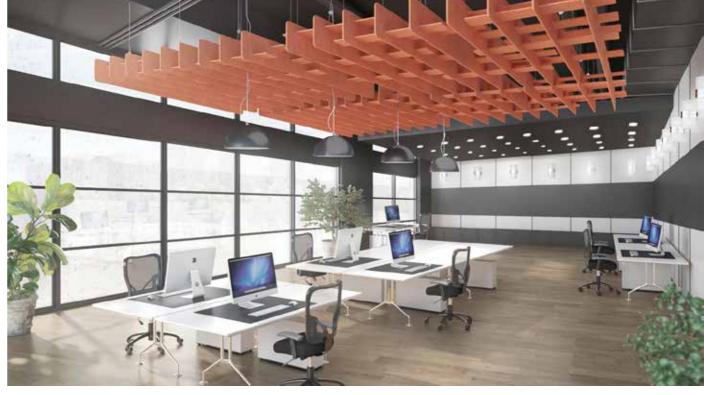

09 B - s1, d0

### **COMPOSITION**

65% Recycled PET Fibre | 35% Virgin Fibre

### **WEIGHT**

APPROX 4.6KG m2

### **ACOUSTIC PERFORMANCE**

**CLASS A** 

### **RECOMMENDED SPACING**

We recommend 100mm / 200mm / 300mm spacing between the ceiling and the canopy. For acoustic data, please contact sales.

### **FEATURES**

#### **AREA OF APPLICATION: CEILINGS**

- Canopies can be custom cut to innovative designs
- Canopies interlock to form modular systems
- Generous sizes of up to 2750mm x 2750mm x 300mm
- Available in both 12m /24mm
- Loop fixing system saves on install costs
- Available in 20 colours
- Class A acoustic ratings
- Manufactured from recycled materials

### **FINISHES**

Choose from one or more of the Alpha colour options below in 12mm



## **INSPIRATION**

#### SATELLITE



60 61

# **INSPIRATION**

**OCEAN WAVES** 



### **PYRAMID**



# **INSPIRATION**

CONCAVE



**DYNAMIC** 



62