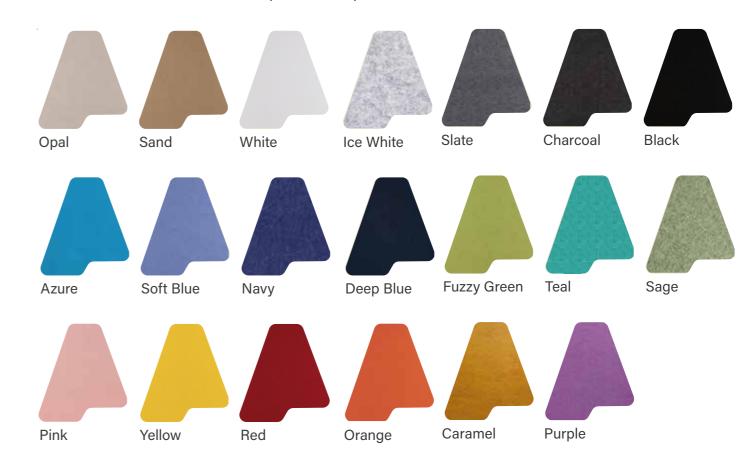

### **FINISHES**

Choose from one or more of the Alpha colour options below in 12mm