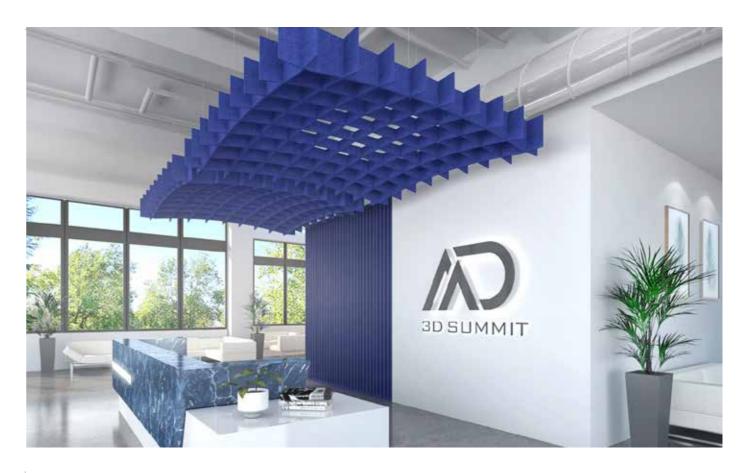

APPROX 4.6KG m2

### **ACOUSTIC PERFORMANCE**

**CLASS A** 

### **RECOMMENDED SPACING**

We recommend 100mm / 200mm / 300mm spacing between the ceiling and the canopy. For acoustic data, please contact sales.

### **FEATURES**

#### **AREA OF APPLICATION: CEILINGS**

- Canopies can be custom cut to innovative designs
- Canopies interlock to form modular systems
- Generous sizes of up to 2750mm x 2750mm x 300mm
- Available in both 12m /24mm
- Loop fixing system saves on install costs
- Available in 20 colours
- Class A acoustic ratings
- Manufactured from recycled materials

### **FINISHES**

Choose from one or more of the Alpha colour options below in 12mm



## **INSPIRATION**

#### SATELLITE



60 61

# **INSPIRATION**

**OCEAN WAVES** 



### **PYRAMID**



# **INSPIRATION**

CONCAVE



**DYNAMIC** 



62