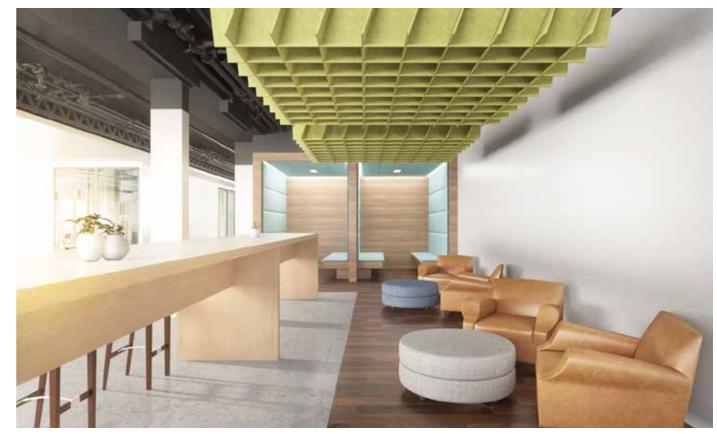

### **ACOUSTIC PERFORMANCE**

**CLASS A** 

### **RECOMMENDED SPACING**

We recommend 100mm / 200mm / 300mm spacing between the ceiling and the canopy. For acoustic data, please contact sales.

### **FEATURES**

#### **AREA OF APPLICATION: CEILINGS**

- Canopies can be custom cut to innovative designs
- Canopies interlock to form modular systems
- Generous sizes of up to 2750mm x 2750mm x 300mm
- Available in both 12m /24mm
- Loop fixing system saves on install costs
- Available in 20 colours
- Class A acoustic ratings
- Manufactured from recycled materials

### **FINISHES**

Choose from one or more of the Alpha colour options below in 12mm



## **INSPIRATION**

#### SATELLITE



60 61

# **INSPIRATION**

**OCEAN WAVES** 



### **PYRAMID**



# **INSPIRATION**

CONCAVE



**DYNAMIC** 



62