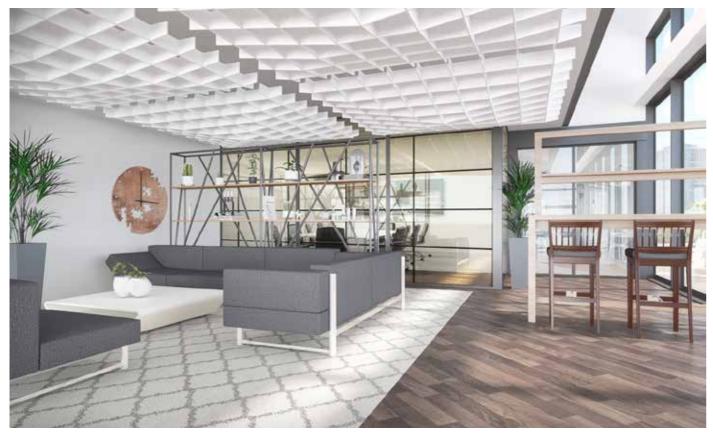

# **LATTICE XL**

Alpha Lattice XL offers exceptional acoustic performance and one of a kind interior design.

Choose from a selection hand crafted acoustic Lattice XL. The Lattice XL range has been designed to offer optimal acoustic performance while adding intrigue and style to any interior. Manufactured from recycled PET fibre to ensure a sustainable acoustic solution. Choose from 20 colours to match any interior.

#### **AREA OF APPLICATION: CEILINGS**

- Canopies can be custom cut to innovative designs
- Canopies interlock to form modular systems
- Generous sizes of up to 2750mm x 2750mm x 300mm
- Available in both 12m /24mm
- Loop fixing system saves on install costs
- Available in 20 colours
- Class A acoustic ratings
- Manufactured from recycled materials

### **PYRAMID**